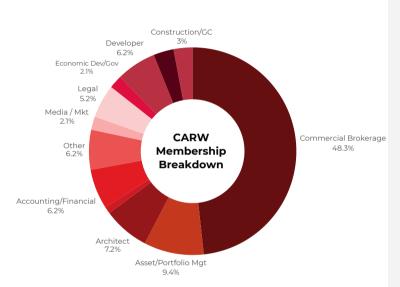

## **CARW** MEMBERSHIP PROFILE

CONNECTING PEOPLE. CLOSING DEALS.

CARW members represent the full spectrum of commercial real estate professionals across Wisconsin. Deals happen when everyone is at the table - and they're all here.

## Why It Matters: Deals Don't Happen Alone

At CARW, networking is just the beginning. Our integrated member network gives you access to every link in the commercial real estate deal chain.

From concept to closing, CARW members are the professionals who:

- Find the site
- Fund the project
- Negotiate the terms
- Navigate zoning and regulations
- Design and build the space
- Manage the asset long-term

The professionals driving Wisconsin's CRE industry forward are already here—join them.