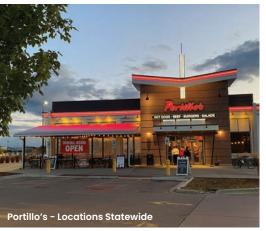

#### **Retail and Restaurants**

- Bonefish Grill West Towne Mall, Madison, WI
- Cheesecake Factory West Towne Mall, Madison, WI
- Home Depot (locations nationwide)
- HyVee (locations statewide)
- Kwik Trip Stores (locations statewide)
- Menards (locations statewide)
- Nordstrom Rack West Towne Mall, Madison, WI
- Panera Bread, Pewaukee, WI
- Philz Coffee (locations nationwide)
- Portillo's (locations statewide)
- · Steinhafels, Pewaukee, WI
- Sweetgreen (locations nationwide)
- Taco Bell (locations statewide)
- Target, Fitchburg, WI
- Target Hilldale Mall, Madison, WI