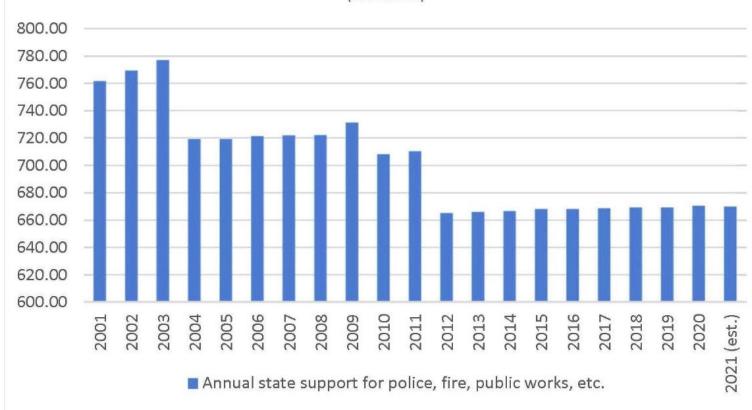

#### **EXPENDITURE RESTRAINT**

Below is a summary of the General Fund Budget for last decade with the allowable increase to qualify for Expenditure Restraint Payments. This annual revenue source for the General Fund averages \$425,000. Participation in the Expenditure Restraint Program is voluntary. To continue to qualify for payments, the City must keep the increase in General Fund budgeted expenditures below a percentage determined by the combination of increase in Consumer Price Index as well as a growth factor that is dependent on the City's net new construction.

RUDGET

| YEAR | GENERAL FUND | ALLOWABLE | ACTUAL | CHANGE    |
|------|--------------|-----------|--------|-----------|
| 2013 | \$15,387,856 | 2.4%      | 1.30%  | \$203,385 |
| 2014 | \$15,546,213 | 2.0%      | 1.03%  | \$158,357 |
| 2015 | \$15,824,611 | 1.8%      | 1.79%  | \$278,398 |
| 2016 | \$15,934,300 | 0.7%      | 0.69%  | \$109,689 |
| 2017 | \$16,124,600 | 1.2%      | 1.19%  | \$190,300 |
| 2018 | \$16,525,000 | 2.6%      | 2.48%  | \$400,400 |
| 2019 | \$17,019,051 | 3.1%      | 2.99%  | \$494,051 |
| 2020 | \$17,459,202 | 2.6%      | 2.59%  | \$440,151 |
| 2021 | \$17,788,817 | 1.9%      | 1.89%  | \$329,615 |
| 2022 | \$18,371,317 | 3.3%      | 3.27%  | \$582,500 |
| 2023 | \$19,357,439 | 7.9%      | 5.37%  | \$986,122 |
|      |              |           |        |           |