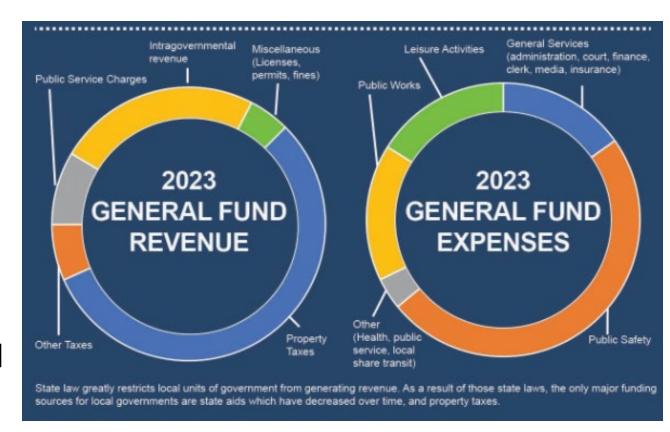

### How Did We Get Here

- The funding level for county and municipalities has declined
- The model is old and hasn't been adjusted in a complete way
  - Created in 1911 with the plan to provide 90% of the revenue back to local gov; today that is less than 7%
  - This results in an overreliance on property taxes

## Why It Matters

- Overreliance on property taxes limits the abilities of cities/villages
- Amenities that your customers are seeking become difficult to fund
- The financial partnership developers are seeking becomes incredibly difficult to manage
  - This leads developers to other municipalities that can  $\rightarrow$  increases their new construction  $\rightarrow$  allows them to raise their levy  $\rightarrow$  allows them to grow and others not
  - This has been the case, but now those municipalities are hitting their literal boundaries and development is getting difficult

## Why It Matters

- Current system is making basic services that developers and their customers expect, difficult to manage and maintain
  - Police, fire, road improvement, etc.
- Market demand shifts; cities are the nucleus of development and we're functioning with decades old financial capacity