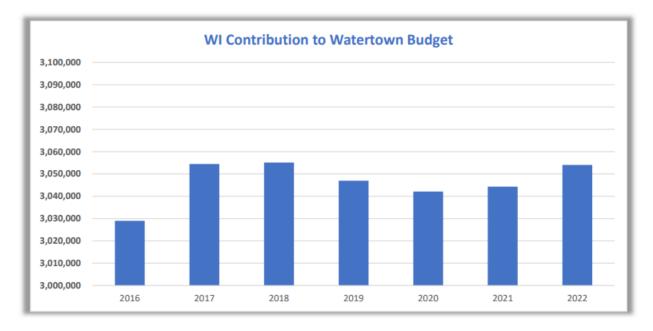

#### **WI Contribution to City**

|           | Pr Yr                |                                                      | Pr Yr                                                                                                                              |                                                                                                                                                                             | Pr Yr                                                                                                                                                                                                                      |                                                                                                                                                                                                                                                                     | Pr Yr                                                                                                                                                                                                                                                                                                              |                                                                                                                                                                                                                                                                                                                                                               | Pr Yr                                                                                                                                                                                                                                                                                                                                                                                                        |                                                                                                                                                                                                                                                                                                                                                                                                                                                         | Pr Yr                                                                                                                                                                                                                                                                                                                                                                                                                                                                                                  |                                                                                                                                                                                                                                                                                                                                                                                                                                                                                                                                                  | Pr Yr                                                                                                                                                                                                                                                                                                                                                                                                                                                                                                                                                                                           |
|-----------|----------------------|------------------------------------------------------|------------------------------------------------------------------------------------------------------------------------------------|-----------------------------------------------------------------------------------------------------------------------------------------------------------------------------|----------------------------------------------------------------------------------------------------------------------------------------------------------------------------------------------------------------------------|---------------------------------------------------------------------------------------------------------------------------------------------------------------------------------------------------------------------------------------------------------------------|--------------------------------------------------------------------------------------------------------------------------------------------------------------------------------------------------------------------------------------------------------------------------------------------------------------------|---------------------------------------------------------------------------------------------------------------------------------------------------------------------------------------------------------------------------------------------------------------------------------------------------------------------------------------------------------------|--------------------------------------------------------------------------------------------------------------------------------------------------------------------------------------------------------------------------------------------------------------------------------------------------------------------------------------------------------------------------------------------------------------|---------------------------------------------------------------------------------------------------------------------------------------------------------------------------------------------------------------------------------------------------------------------------------------------------------------------------------------------------------------------------------------------------------------------------------------------------------|--------------------------------------------------------------------------------------------------------------------------------------------------------------------------------------------------------------------------------------------------------------------------------------------------------------------------------------------------------------------------------------------------------------------------------------------------------------------------------------------------------|--------------------------------------------------------------------------------------------------------------------------------------------------------------------------------------------------------------------------------------------------------------------------------------------------------------------------------------------------------------------------------------------------------------------------------------------------------------------------------------------------------------------------------------------------|-------------------------------------------------------------------------------------------------------------------------------------------------------------------------------------------------------------------------------------------------------------------------------------------------------------------------------------------------------------------------------------------------------------------------------------------------------------------------------------------------------------------------------------------------------------------------------------------------|
| 2016      | Incr                 | 2017                                                 | Incr                                                                                                                               | 2018                                                                                                                                                                        | Incr                                                                                                                                                                                                                       | 2019                                                                                                                                                                                                                                                                | Incr                                                                                                                                                                                                                                                                                                               | 2020                                                                                                                                                                                                                                                                                                                                                          | Incr                                                                                                                                                                                                                                                                                                                                                                                                         | 2021                                                                                                                                                                                                                                                                                                                                                                                                                                                    | Incr                                                                                                                                                                                                                                                                                                                                                                                                                                                                                                   | 2022                                                                                                                                                                                                                                                                                                                                                                                                                                                                                                                                             | Incr                                                                                                                                                                                                                                                                                                                                                                                                                                                                                                                                                                                            |
| 2,619,092 | 1.77%                | 2,619,188                                            | 0.00%                                                                                                                              | 2,619,732                                                                                                                                                                   | 0.02%                                                                                                                                                                                                                      | 2,617,627                                                                                                                                                                                                                                                           | -0.08%                                                                                                                                                                                                                                                                                                             | 2,617,405                                                                                                                                                                                                                                                                                                                                                     | -0.01%                                                                                                                                                                                                                                                                                                                                                                                                       | 2,619,820                                                                                                                                                                                                                                                                                                                                                                                                                                               | 0.09%                                                                                                                                                                                                                                                                                                                                                                                                                                                                                                  | 2,622,010                                                                                                                                                                                                                                                                                                                                                                                                                                                                                                                                        | 0.08%                                                                                                                                                                                                                                                                                                                                                                                                                                                                                                                                                                                           |
| 409,900   | 3.81%                | 435,263                                              | 6.19%                                                                                                                              | 435,362                                                                                                                                                                     | 0.02%                                                                                                                                                                                                                      | 429,351                                                                                                                                                                                                                                                             | -1.38%                                                                                                                                                                                                                                                                                                             | 424,716                                                                                                                                                                                                                                                                                                                                                       | -1.08%                                                                                                                                                                                                                                                                                                                                                                                                       | 424,485                                                                                                                                                                                                                                                                                                                                                                                                                                                 | -0.05%                                                                                                                                                                                                                                                                                                                                                                                                                                                                                                 | 432,030                                                                                                                                                                                                                                                                                                                                                                                                                                                                                                                                          | 1.78%                                                                                                                                                                                                                                                                                                                                                                                                                                                                                                                                                                                           |
| 3,028,992 | 2.04%                | 3,054,451                                            | 0.84%                                                                                                                              | 3,055,094                                                                                                                                                                   | 0.02%                                                                                                                                                                                                                      | 3,046,978                                                                                                                                                                                                                                                           | -0.27%                                                                                                                                                                                                                                                                                                             | 3,042,121                                                                                                                                                                                                                                                                                                                                                     | -0.16%                                                                                                                                                                                                                                                                                                                                                                                                       | 3,044,305                                                                                                                                                                                                                                                                                                                                                                                                                                               | 0.07%                                                                                                                                                                                                                                                                                                                                                                                                                                                                                                  | 3,054,040                                                                                                                                                                                                                                                                                                                                                                                                                                                                                                                                        | 0.32%                                                                                                                                                                                                                                                                                                                                                                                                                                                                                                                                                                                           |
|           | 2,619,092<br>409,900 | <b>2016</b> Incr<br>2,619,092 1.77%<br>409,900 3.81% | 2016         Incr         2017           2,619,092         1.77%         2,619,188           409,900         3.81%         435,263 | 2016         Incr         2017         Incr           2,619,092         1.77%         2,619,188         0.00%           409,900         3.81%         435,263         6.19% | 2016         Incr         2017         Incr         2018           2,619,092         1.77%         2,619,188         0.00%         2,619,732           409,900         3.81%         435,263         6.19%         435,362 | 2016         Incr         2017         Incr         2018         Incr           2,619,092         1.77%         2,619,188         0.00%         2,619,732         0.02%           409,900         3.81%         435,263         6.19%         435,362         0.02% | 2016         Incr         2017         Incr         2018         Incr         2019           2,619,092         1.77%         2,619,188         0.00%         2,619,732         0.02%         2,617,627           409,900         3.81%         435,263         6.19%         435,362         0.02%         429,351 | 2016         Incr         2017         Incr         2018         Incr         2019         Incr           2,619,092         1.77%         2,619,188         0.00%         2,619,732         0.02%         2,617,627         -0.08%           409,900         3.81%         435,263         6.19%         435,362         0.02%         429,351         -1.38% | 2016         Incr         2017         Incr         2018         Incr         2019         Incr         2020           2,619,092         1.77%         2,619,188         0.00%         2,619,732         0.02%         2,617,627         -0.08%         2,617,405           409,900         3.81%         435,263         6.19%         435,362         0.02%         429,351         -1.38%         424,716 | 2016         Incr         2017         Incr         2018         Incr         2019         Incr         2020         Incr           2,619,092         1.77%         2,619,188         0.00%         2,619,732         0.02%         2,617,627         -0.08%         2,617,405         -0.01%           409,900         3.81%         435,263         6.19%         435,362         0.02%         429,351         -1.38%         424,716         -1.08% | 2016         Incr         2017         Incr         2018         Incr         2019         Incr         2020         Incr         2021           2,619,092         1.77%         2,619,188         0.00%         2,619,732         0.02%         2,617,627         -0.08%         2,617,405         -0.01%         2,619,820           409,900         3.81%         435,263         6.19%         435,362         0.02%         429,351         -1.38%         424,716         -1.08%         424,485 | 2016         Incr         2017         Incr         2018         Incr         2019         Incr         2020         Incr         2021         Incr           2,619,092         1.77%         2,619,188         0.00%         2,619,732         0.02%         2,617,627         -0.08%         2,617,405         -0.01%         2,619,820         0.09%           409,900         3.81%         435,263         6.19%         435,362         0.02%         429,351         -1.38%         424,716         -1.08%         424,485         -0.05% | 2016         Incr         2017         Incr         2018         Incr         2019         Incr         2020         Incr         2021         Incr         2022           2,619,092         1.77%         2,619,188         0.00%         2,619,732         0.02%         2,617,627         -0.08%         2,617,405         -0.01%         2,619,820         0.09%         2,622,010           409,900         3.81%         435,263         6.19%         435,362         0.02%         429,351         -1.38%         424,716         -1.08%         424,485         -0.05%         432,030 |

The net increase from 2016 to 2022, a seven-year period, is only \$25,048 more WI contribution.