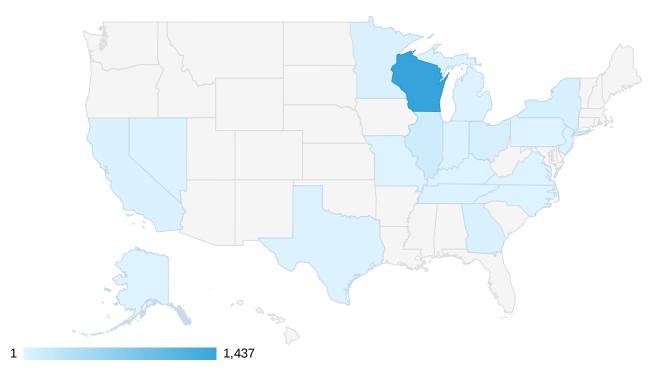

### Locations

### **Top US Cities**

| Milwaukee, Wisconsin  | 702 |
|-----------------------|-----|
| Greenville, Wisconsin | 107 |
| La Crosse, Wisconsin  | 64  |
| Barrington, Illinois  | 64  |
| Xenia, Ohio           | 54  |
| Hartland, Wisconsin   | 53  |
| New York, New York    | 51  |
| Elm Grove, Wisconsin  | 51  |
| Mequon, Wisconsin     | 49  |
| West Bend, Wisconsin  | 47  |