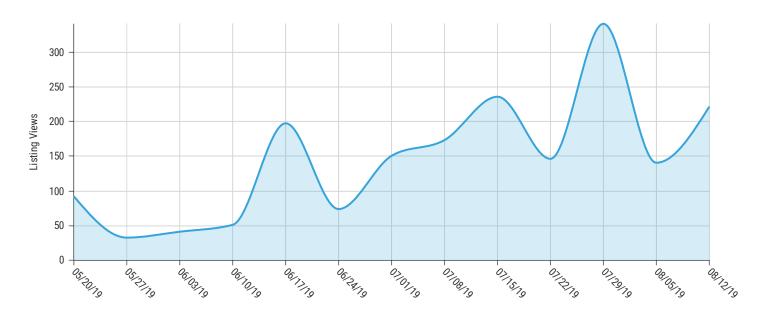

# **Listing Traffic Report**



Sample Report

(actual listing of CARW Member Broker)

## **Listing Traffic for Sample Broker - 90 days**



#### **Sources**



| Catylist            | 1335 |
|---------------------|------|
| Commercial Exchange | 278  |
| carw.com            | 160  |
| Google              | 39   |
| Other               | 59   |



# **Listing Traffic Report**



### Locations



### **Top US Cities**

| Milwaukee, Wisconsin  | 702 |
|-----------------------|-----|
| Greenville, Wisconsin | 107 |
| La Crosse, Wisconsin  | 64  |
| Barrington, Illinois  | 64  |
| Xenia, Ohio           | 54  |
| Hartland, Wisconsin   | 53  |
| New York, New York    | 51  |
| Elm Grove, Wisconsin  | 51  |
| Mequon, Wisconsin     | 49  |
| West Bend, Wisconsin  | 47  |

#### **Other Countries**

| Indonesia | 11 |
|-----------|----|
| France    | 4  |
| Mexico    | 3  |
| Thailand  | 2  |
| Ireland   | 1  |

Request location is est