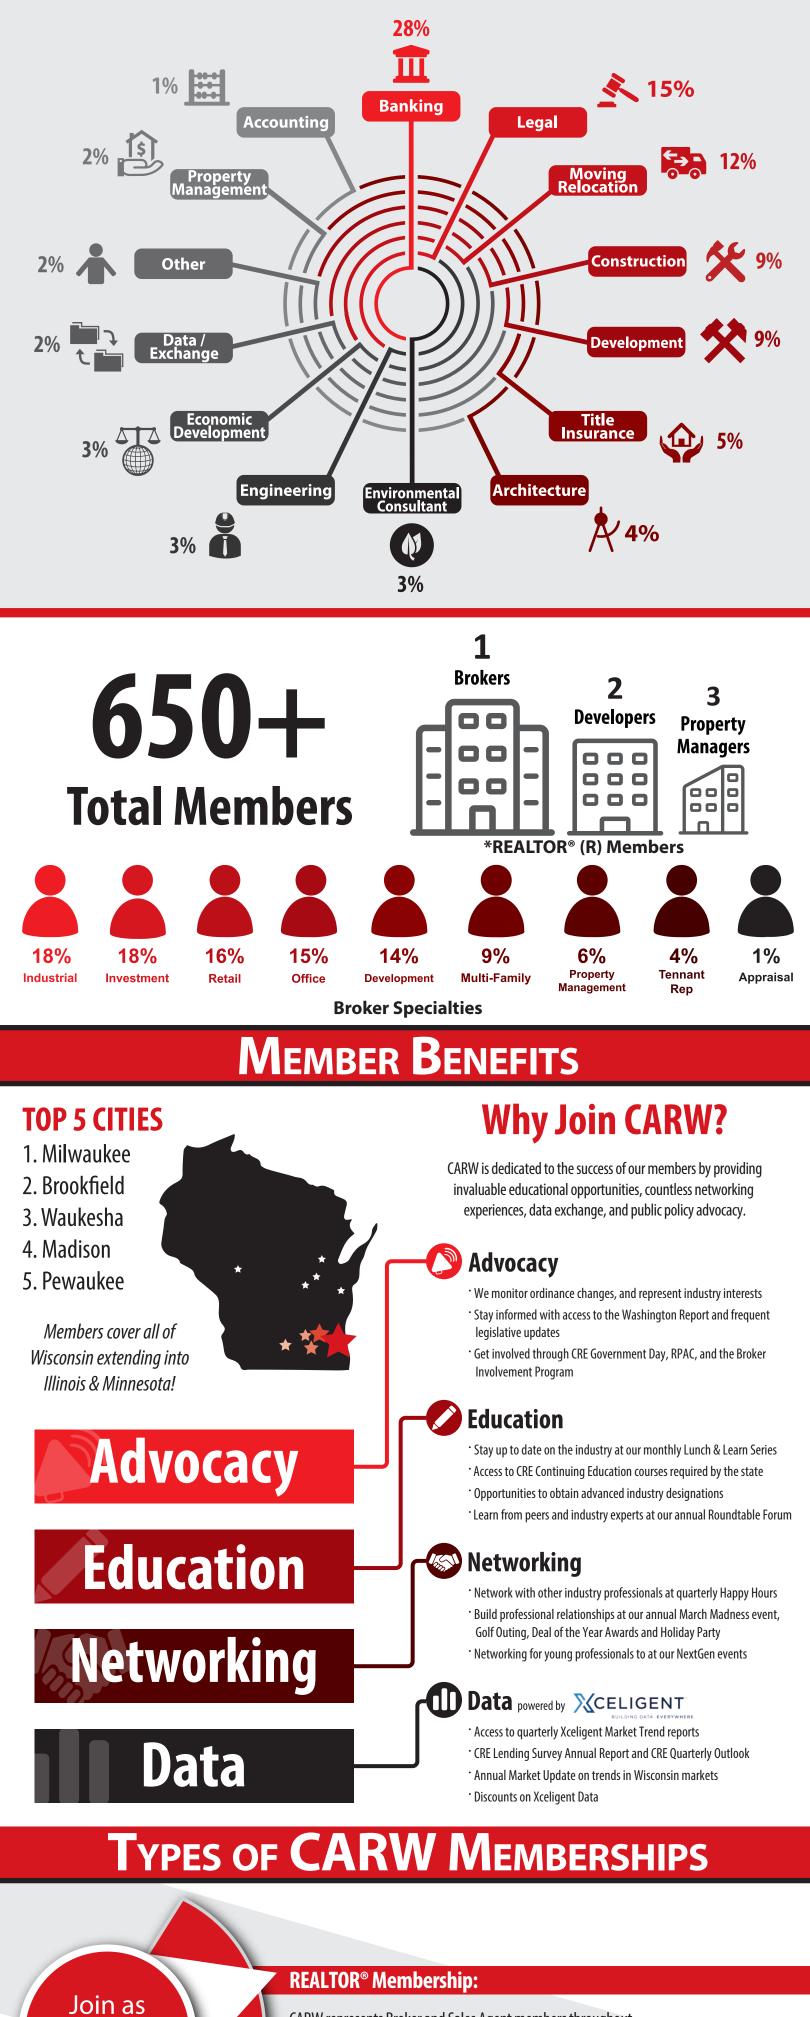

The Commercial Association of REALTORS<sup>®</sup> Wisconsin (CARW) is a trade organization of over 650 commercial real estate practitioners and affiliated professionals.

### History

Founded in 1993, CARW is the VOICE of commercial real estate in Wisconsin. CARW works to advance the interests of individual practitioners and the industry through education, professional development, public affairs & advocacy, professional standards & ethics and business networking.